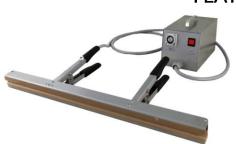

## Portable T-Clamp IMPULSE HEAT SEALERS

## **FEATURES**

- Available in 8", 12", 15", 18", and 26" seal lengths
- Lightweight & easy to operate
- Impulse heat w/ timer
- Heavy duty construction
- Fuse protected
- Start button on clamp

## **OPTIONS**

- 220V
- Wider seal widths (3/8" or 1/2")
- Dual elements
- Scissor Clamps available in 6" or 10" lengths

**Easy to Operate:** Operator simply squeezes the handle to open the jaws and clamps on the film being sealed. A start button is located on the seal jaw is activated. An indicator light on the main housing unit signals the start and finish of the seal cycle. Heat cycle is controlled by a timer. The operator simply increases or decreases the heat as desired.